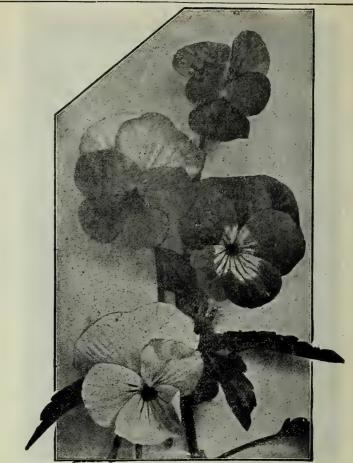

.05    |
| VERONICA (Speedwell)                                   |          |        |
| Any blue flower is welcome in a garden and especia     | lly so   | when   |
| the plant has other good features, such as easy cu     |          |        |
| flowering habit; of value as a cut flower or garden    | effect.  | No     |
| hardy garden can afford to miss this. A showy hard     |          |        |
| border plant, of easy culture and free flowering; v    | raluable | e for  |
| cutting. Lar                                           | ge Pkt.  |        |
| 2373 Spicata. Long spikes of bright blue flowers; 18   |          |        |
| inches                                                 |          | \$0.10 |
| 2374 Virginica. Long spikes of white flowers; 3 to     |          |        |



Viola Cornuta

VIOLA CORNUTA (Tufted Pansies)

| These resemble pansies in shape and form, and appear u      | ınin-         |
|-------------------------------------------------------------|---------------|
| terruptedly from early spring till snow flies; they require | re a          |
| semi-shady, moist situation.  Large Pkt.                    | Pkt.          |
| 2385 Admiration. Dark blue\$0.30                            | 60.1 <b>0</b> |
| 2386 Lutea Splendens. Rich, golden yellow                   | .Io           |
| 2387 Perfection. Light blue                                 | .IO           |
| 2388 White Perfection. Pure white                           | .IO           |
|                                                             |               |

# VIOLET—Sweet Scented (Viola